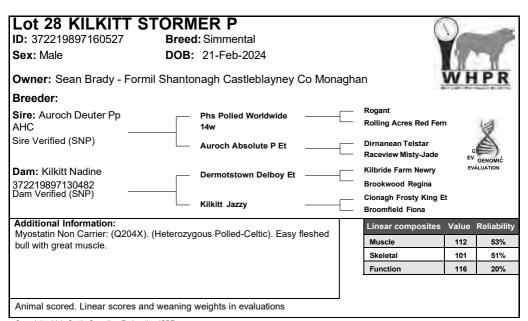

#### Lot 21 KILKITT SUPER DOOPER **ID**: 372219897140525 **Breed:** Simmental Sex: Male **DOB**: 03-Jan-2024 Owner: Sean Brady - Formil Shantonagh Castleblayney Co Monaghan Breeder: Auchorachan Winger Sire: Alchester Kracker 19 Team Celtic 11 Team Kiwi 4 SI1542 Sire Verified (SNP) Corskie Wham **Alchester Clovers** Alchester Clover Harper Kilbride Farm Newry Dam: Kilkitt Nina Dermotstown Delboy Et -372219897150476 **Brookwood Regina** Dam Verified (SNP) Kilbride Farm Delboy 12 Kilkitt Jessie J Kilkitt Angie Additional Information: Linear composites Value Reliability Myostatin Non Carrier: (Q204X). Muscle 123 46% Skeletal 112 43% 108 10% Function