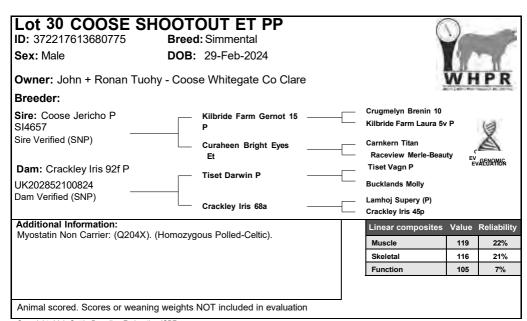

posites                          | Value   | Reliability |
| bull. Dam local Show winner and third                         |        |                            | , ,       | Muscle                                     |         |             |
| Tullamore 2022. Sire Rathnashan Nor                           | man v  | vas the Weanling Bull Ca   | lf        | Skeletal                                   |         |             |
| Champion in Tullamore 2022                                    |        |                            |           | Function                                   |         |             |
| Animal not scored.                                            |        |                            |           |                                            |         |             |



#### **Lot 31 KILKITT SPENSER** ID: 372219897170528 **Breed:** Simmental Sex: Male DOB: 21-Mar-2024 Owner: Sean Brady - Formil Shantonagh Castleblayney Co Monaghan Breeder: Monaduff Lord Sire: Kilkitt Ned Monaduff Snorter Monaduff Mise 372219897180479 Sire Verified (SNP) Clonguish Chuck **Broomfield Fifi Brookwood Wee Della** Curaheen Wakeman (Et) Dam: Kilkitt Molly Kilkitt Keep Er Lit Kilkitt Cindy 372219897130466 Dam Verified (SNP) Clonagh Frosty King Et Kilkitt Jazzy Broomfield Fiona Additional Information: Linear composites Value Reliability Myostatin Non Carrier: (Q204X). North Eastern Club Junior Bull Calf 127 50% Muscle Champion 2024 Skeletal 48% 121 Function 99 13%

| Lot 32 SEAVIEW S                                              | TRIKER P Breed: Simmental    |              |